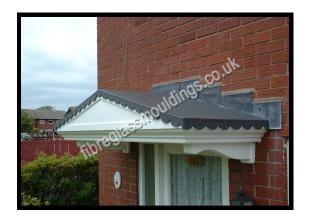

## Roman Canopy (Scalloped)

## **Features**

- \* Riven Slate effect roof
- \* Dual pitched
- \* Variable sizes available
- \* Optional leg brackets
- \* Easy to fit

An attractive Dual-Pitch over door canopy with an Authentic Riven Slate Effect Roof.

Available Scalloped or Straight edge detail.

The roof is available in slate grey and the soffit (base) section is white.

For sizes and dimension of canopies available refer to table below.