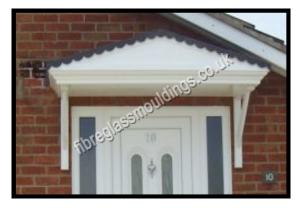

## Roman Canopy (Scalloped)

## **Features**

- \* Riven Slate effect roof
- \* Dual pitched
- \* Variable sizes available
- \* Optional leg brackets
- \* Easy to fit

An attractive Dual-Pitch over door canopy with an Authentic Riven Slate Effect Roof.

Available Scalloped or Straight edge detail.

The roof is available in slate grey and the soffit (base) section is white.

For sizes and dimension of canopies available refer to table below.