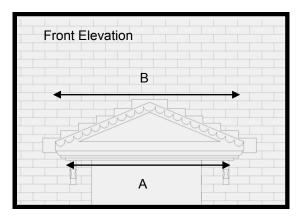

## **Dimensions**

| А    | В    | С   | D                      | Е   | Roof Pitch   |
|------|------|-----|------------------------|-----|--------------|
| 1000 | 1160 | 680 | 470(incl 70mmflashing) | 600 | 19 degrees   |
| 1380 | 1550 | 680 | 470(incl 70mmflashing) | 600 | 18 degrees   |
| 1730 | 1880 | 680 | 470(incl 70mmflashing) | 600 | 14.5 degrees |