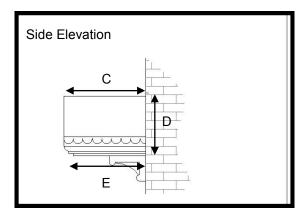

## **Dimensions**

| А    | В    | С   | D                      | Е   | Roof Pitch   |
|------|------|-----|------------------------|-----|--------------|
| 1000 | 1160 | 680 | 470(incl 70mmflashing) | 600 | 19 degrees   |
| 1380 | 1550 | 680 | 470(incl 70mmflashing) | 600 | 18 degrees   |
| 1730 | 1880 | 680 | 470(incl 70mmflashing) | 600 | 14.5 degrees |